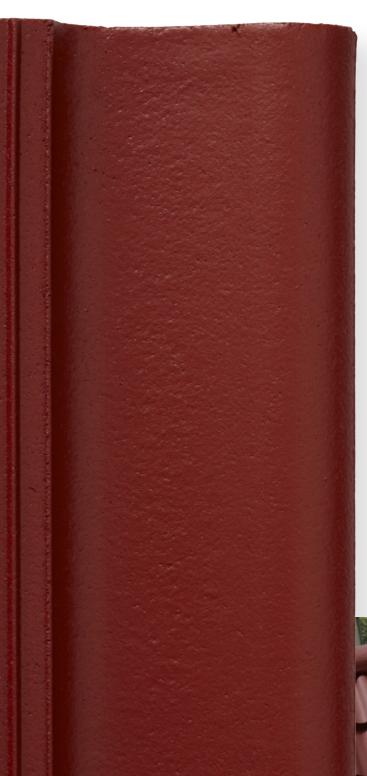

701

### **Anthracite**

NCS 8005-R80B







709

# Anthracite Dark

NCS 8502-B







Slate Grey

NCS 7502-B







716

Grey







901 Black

NCS 9000-N







917

### **Blue-Black**

NCS 9000-N







Tile Red







204

### **Tupapunainen**

NCS S 4050-Y80R







314

### Swedish Red

NCS 6030-Y70R







205

# Special Red

NCS 5040-Y70R







807

### Red Brown

NCS 6030-Y70R







307

# Oxide Red

NCS 5040-Y80R







312

### **Bordeaux**

NCS 7020-Y90R







803

### Mocca

NCS 7020-Y50R







811

### Dark Brown

NCS 8010-Y70R







610

Green

NCS 7020-B 50 G







513

### Blue

NCS 5540-R70B









NCS 8005-R80B





NCS 7502-B



901

917



Grey NCS S 7000

**Black** NCS 9000-N

Blue-Black NCS 9000-N

Tile Red NCS 4050-Y60R









Tupapunainen NCS S 4050-Y80R

Swedish Red NCS 6030-Y70R

Special Red NCS 5040-Y70R

**Red Brown** NCS 6030-Y70R





NCS 7020-Y90R





Oxide Red NCS 5040-Y80R

513

**Dark Brown** NCS 8010-Y70R

Green NCS 7020-B 50 G

610

Blue NCS 5540-R70B

The colors are indicative. Deviations in color may occur in the final result.