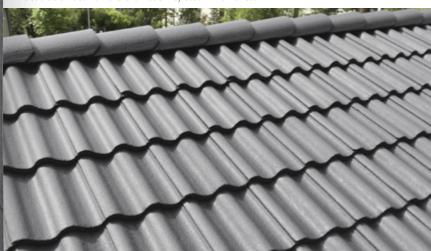

# Anthracite Dark

NCS 8502-B

Slate Grey

NCS 7502-B

716

Grey

901 Black

NCS 9000-N