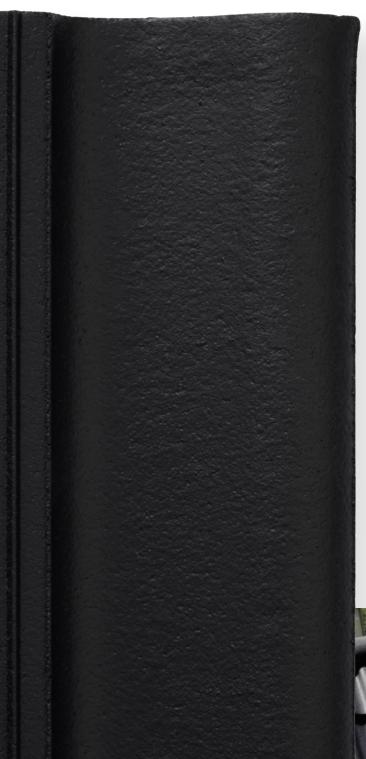

# Anthracite Dark

NCS 8502-B

Slate Grey

NCS 7502-B

716

Grey

901 Black

NCS 9000-N

917

### **Blue-Black**

NCS 9000-N

Tile Red

204