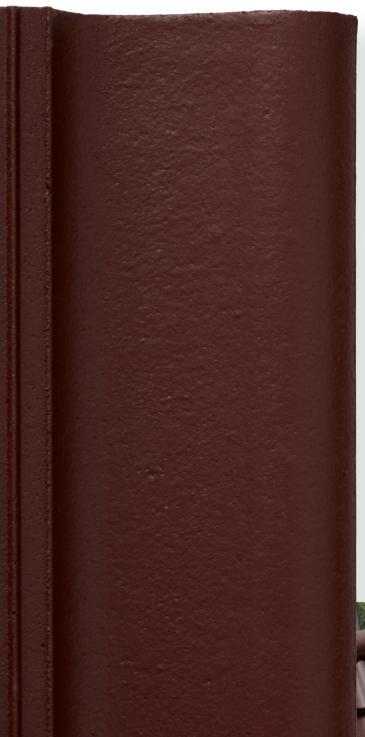

701

### **Anthracite**

NCS 8005-R80B







709

# Anthracite Dark

NCS 8502-B







Slate Grey

NCS 7502-B







716

Grey







901 Black

NCS 9000-N







917

### **Blue-Black**

NCS 9000-N







Tile Red







204

### **Tupapunainen**

NCS S 4050-Y80R







314

### Swedish Red

NCS 6030-Y70R







205

# Special Red

NCS 5040-Y70R







807

### Red Brown

NCS 6030-Y70R







307

# Oxide Red

NCS 5040-Y80R







312

### **Bordeaux**

NCS 7020-Y90R







803

### Mocca

NCS 7020-Y50R







811

### Dark Brown

NCS 8010-Y70R







610

Green

NCS 7020-B 50 G







513

### Blue

NCS 5540-R70B









NCS 8005-R80B





NCS 7502-B



901

917



Grey NCS S 7000

**Black** NCS 9000-N

Blue-Black NCS 9000-N

Tile Red NCS 4050-Y60R









Tupapunainen NCS S 4050-Y80R

Swedish Red NCS 6030-Y70R

Special Red NCS 5040-Y70R

**Red Brown** NCS 6030-Y70R





NCS 7020-Y90R





Oxide Red NCS 5040-Y80R

513

**Dark Brown** NCS 8010-Y70R

Green NCS 7020-B 50 G

610

Blue NCS 5540-R70B

The colors are indicative. Deviations in color may occur in the final result.