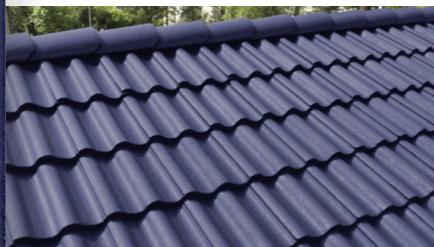

### Blue

NCS 5540-R70B

NCS 8005-R80B

NCS 7502-B

901

917

Grey NCS S 7000

**Black** NCS 9000-N

513

**Dark Brown** NCS 8010-Y70R

Green NCS 7020-B 50 G

610

Blue NCS 5540-R70B

The colors are indicative. Deviations in color may occur in the final result.