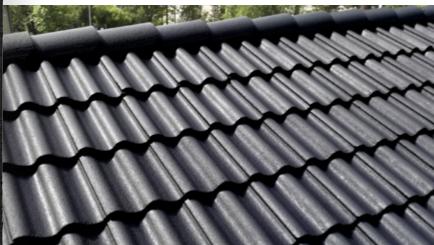

# Anthracite Dark

NCS 8502-B

Slate Grey

NCS 7502-B

716

Grey

901 Black

NCS 9000-N

### **Blue-Black**

NCS 9000-N

Tile Red

204