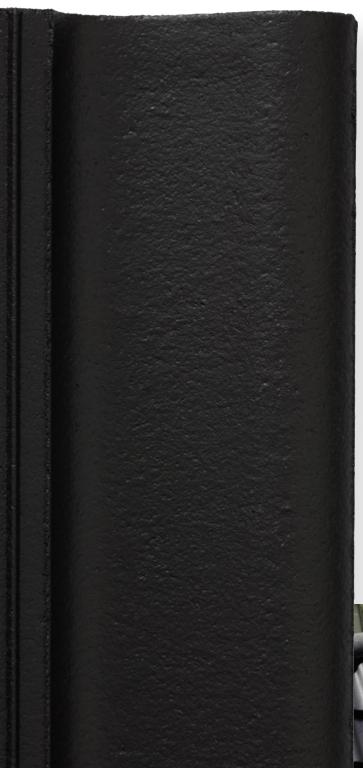

# Anthracite Dark

NCS 8502-B

Slate Grey

NCS 7502-B

716

Grey

901 Black

NCS 9000-N

### **Blue-Black**

NCS 9000-N

Tile Red

204