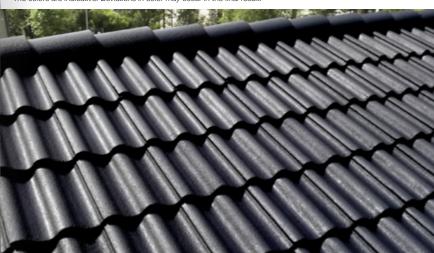

# Anthracite Dark

NCS 8502-B

Slate Grey

NCS 7502-B

716

Grey

901 Black

NCS 9000-N

917

### **Blue-Black**

NCS 9000-N

Tile Red

204