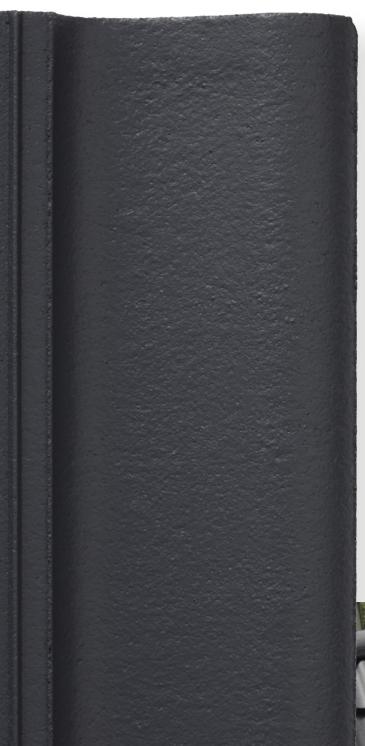

# Anthracite Dark

NCS 8502-B

Slate Grey

NCS 7502-B

716

Grey

901 Black

NCS 9000-N

### **Blue-Black**

NCS 9000-N

Tile Red

204