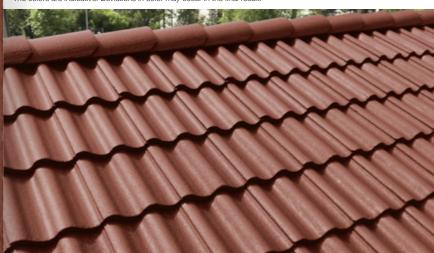

701

### **Anthracite**

NCS 8005-R80B







709

# Anthracite Dark

NCS 8502-B







Slate Grey

NCS 7502-B







716

Grey







901 Black

NCS 9000-N







917

### **Blue-Black**

NCS 9000-N







Tile Red







204

### **Tupapunainen**

NCS S 4050-Y80R







314

### Swedish Red

NCS 6030-Y70R







205

# Special Red

NCS 5040-Y70R







807

### Red Brown

NCS 6030-Y70R







307

# Oxide Red

NCS 5040-Y80R







312

### **Bordeaux**

NCS 7020-Y90R







803

### Mocca

NCS 7020-Y50R







811

### Dark Brown

NCS 8010-Y70R







610

Green

NCS 7020-B 50 G







513

### Blue

NCS 5540-R70B









NCS 8005-R80B





NCS 7502-B



901

917



Grey NCS S 7000

**Black** NCS 9000-N

Blue-Black NCS 9000-N

Tile Red NCS 4050-Y60R









Tupapunainen NCS S 4050-Y80R

Swedish Red NCS 6030-Y70R

Special Red NCS 5040-Y70R

**Red Brown** NCS 6030-Y70R





NCS 7020-Y90R





Oxide Red NCS 5040-Y80R

513

**Dark Brown** NCS 8010-Y70R

Green NCS 7020-B 50 G

610

Blue NCS 5540-R70B

The colors are indicative. Deviations in color may occur in the final result.