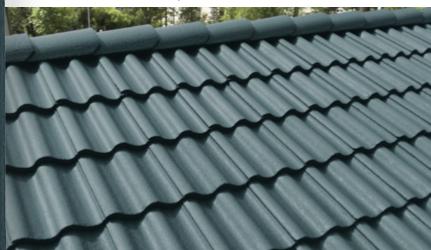

# Anthracite Dark

NCS 8502-B

Slate Grey

NCS 7502-B

716

Grey

901 Black

NCS 9000-N

### Blue

NCS 5540-R70B

NCS 8005-R80B

NCS 7502-B

901

917

Grey NCS S 7000

**Black** NCS 9000-N