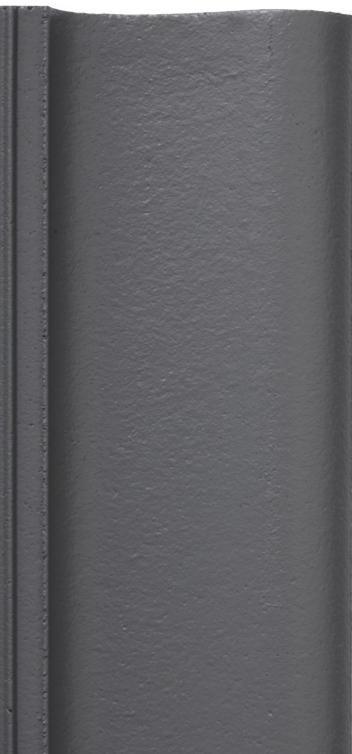

# Anthracite Dark

NCS 8502-B

Slate Grey

NCS 7502-B

716

Grey

901 Black

NCS 9000-N