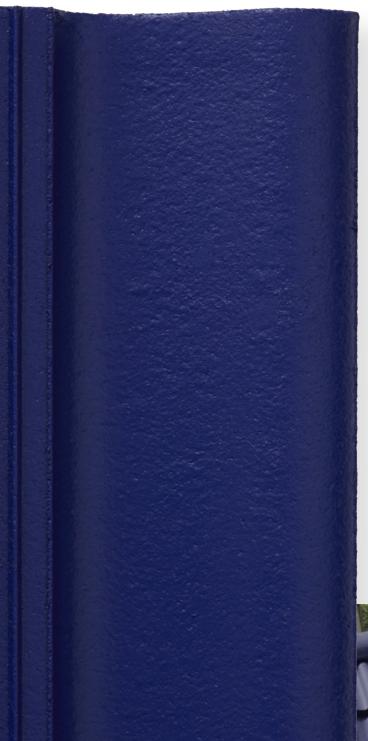

### Blue

NCS 5540-R70B

NCS 8005-R80B

NCS 7502-B

901

917

Grey NCS S 7000

**Black** NCS 9000-N

513

**Dark Brown** NCS 8010-Y70R

Green NCS 7020-B 50 G

610

Blue NCS 5540-R70B

The colors are indicative. Deviations in color may occur in the final result.