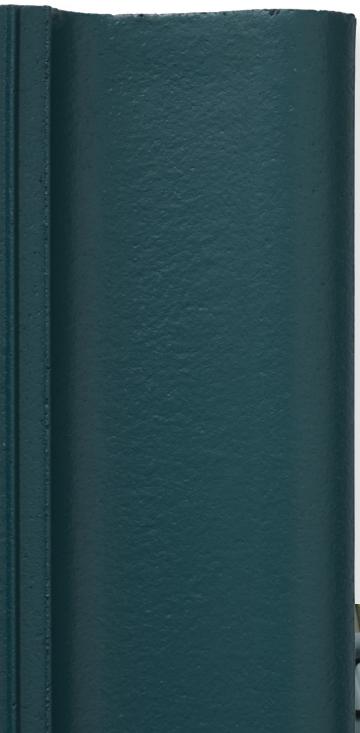

### Dark Brown

NCS 8010-Y70R

610

Green

NCS 7020-B 50 G

513

### Blue

NCS 5540-R70B

NCS 8005-R80B

NCS 7502-B

901

917

Grey NCS S 7000

**Black** NCS 9000-N